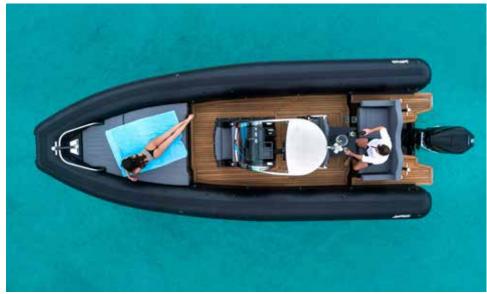

## Phantom 260

| Main features      | Dim.    |
|--------------------|---------|
| Overall length     | 7,70 M  |
| Overall beam       | 3,30 M  |
| Internal length    | 7,50 M  |
| Internal beam      | 1,90 M  |
| Draught            | 0,40 M  |
| Tube diameter      | 0,64 M  |
| Dry weight         | 1000 KG |
| Max.power output   | 300 HP  |
| Passengers         | 16      |
| Fuel capacity      | 300 LIT |
| CE Design Category | С       |