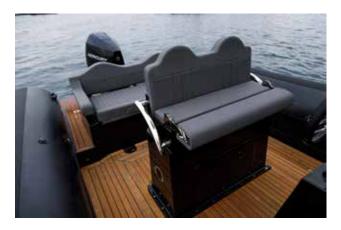

## Phantom 260

| Main features      | Dim.    |
|--------------------|---------|
| Overall length     | 7,70 M  |
| Overall beam       | 3,30 M  |
| Internal length    | 7,50 M  |
| Internal beam      | 1,90 M  |
| Draught            | 0,40 M  |
| Tube diameter      | 0,64 M  |
| Dry weight         | 1000 KG |
| Max.power output   | 300 HP  |
| Passengers         | 16      |
| Fuel capacity      | 300 LIT |
| CE Design Category | С       |