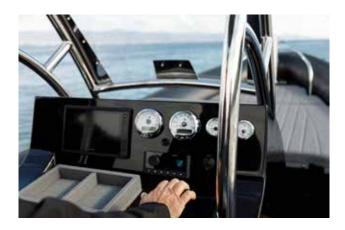

## Phantom 260

| Main features      | Dim.    |
|--------------------|---------|
| Overall length     | 7,70 M  |
| Overall beam       | 3,30 M  |
| Internal length    | 7,50 M  |
| Internal beam      | 1,90 M  |
| Draught            | 0,40 M  |
| Tube diameter      | 0,64 M  |
| Dry weight         | 1000 KG |
| Max.power output   | 300 HP  |
| Passengers         | 16      |
| Fuel capacity      | 300 LIT |
| CE Design Category | С       |