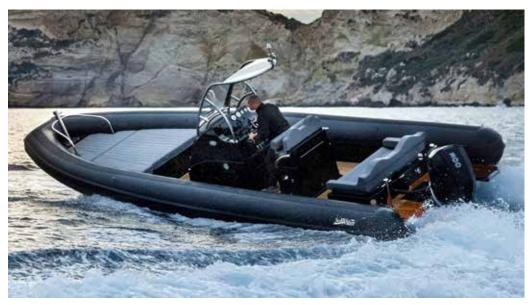

## Phantom 260

| Main features      | Dim.    |
|--------------------|---------|
| Overall length     | 7,70 M  |
| Overall beam       | 3,30 M  |
| Internal length    | 7,50 M  |
| Internal beam      | 1,90 M  |
| Draught            | 0,40 M  |
| Tube diameter      | 0,64 M  |
| Dry weight         | 1000 KG |
| Max.power output   | 300 HP  |
| Passengers         | 16      |
| Fuel capacity      | 300 LIT |
| CE Design Category | С       |